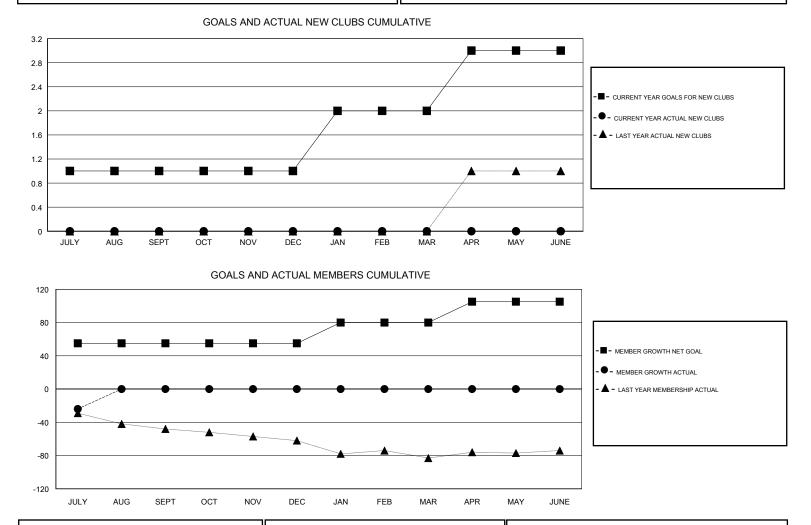

## LOCATION TEXAS

| GM |   |
|----|---|
|    | Ļ |

|                       | Club          | s         |               |                       | Me                        | mbers                   |                                                    |
|-----------------------|---------------|-----------|---------------|-----------------------|---------------------------|-------------------------|----------------------------------------------------|
| RESULTS FOR 2018-2019 |               |           |               | RESULTS FOR 2018-2019 |                           |                         |                                                    |
| QUARTER               | NEW CLUB GOAL | NEW CLUBS | DROPPED CLUBS | QUARTER               | MEMBER GROWTH NET<br>GOAL | MEMBER GROWTH<br>ACTUAL | DROPPED<br>MEMBERS ACTUAL<br>(including transfers) |
| JULY/AUG/SEPT         | 1             | 0         | 0             | JULY/AUG/SEPT         | 55                        | 8                       | 30                                                 |
| OCT/NOV/DEC           | 0             | 0         | 0             | OCT/NOV/DEC           | 0                         | 0                       | 0                                                  |
| JAN/FEB/MAR           | 1             | 0         | 0             | JAN/FEB/MAR           | 25                        | 0                       | 0                                                  |
| APR/MAY/JUNE          | 1             | 0         | 0             | APR/MAY/JUNE          | 25                        | 0                       | 0                                                  |